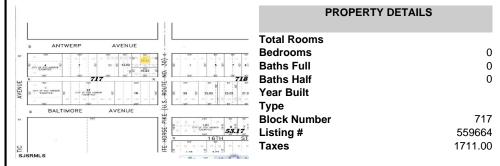

# **COMMENTS**

\*\*\*NEW LISTING!!\*\*\* vacant lot zoned Highway Commercial but previously had a single family home. lot is currently 6000 sq ft need 9,000 sq feet to rebuild single family home without a variance or 15,000 to do something commercial without a variance. Adjacent lot is city owned purchase that and you will have a blank slate to work with!...

# **PROPERTY FEATURES**