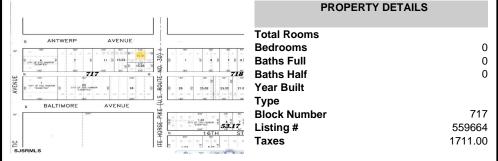

# COMMENTS

\*\*\*NEW LISTING!!\*\*\* vacant lot zoned Highway Commericial but previously had a single family home. lot is currently 6000 sq ft need 9,000 sq feet to rebuild single family home without a variance or 15,000 to do something commercial without a variance. Adjacent lot is city owned purchase that and you will have a blank slate to work with!...

# **PROPERTY FEATURES**