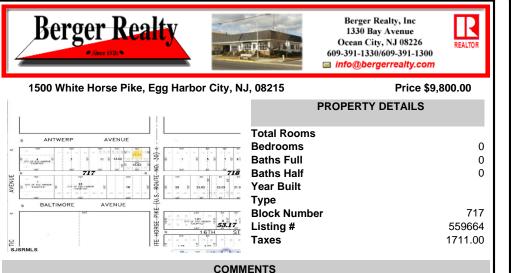

### 1500 White Horse Pike, Egg Harbor City, NJ, 08215

#### Price \$9,800.00

|                                  | PROPERTY DETAILS                                                                                      |
|----------------------------------|-------------------------------------------------------------------------------------------------------|
| ANTWERP AVENUE<br>ANTWERP AVENUE | Total RoomsBedrooms0Baths Full0Baths Half0Year Built717TypeBlock Number717Listing #559664Taxes1711.00 |