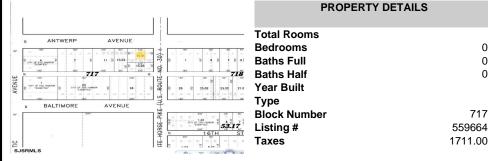

Horse Pike, Egg Harbor City, NJ, 08215

Price \$9,800.00



# **COMMENTS**

\*\*\*NEW LISTING!!\*\*\* vacant lot zoned Highway Commericial but previously had a single family home. lot is currently 6000 sq ft need 9,000 sq feet to rebuild single family home without a variance or 15,000 to do something commercial without a variance. Adjacent lot is city owned purchase that and you will have a blank slate to work with!...

# **PROPERTY FEATURES**

## CONTACT

Scan to see Property page.

Ask for John Lazzara
Berger Realty Inc
3160 Asbury Avenue, Ocean City
Call: 609-442-7387
Email to: jol@bergerrealty.com







Berger Realty, Inc.
3160 Asbury Avenue
Ocean City, NJ 08226
1-877-237-4371/609-399-0076
☑ info@bergerrealty.com



1500 White Horse Pike, Egg Harbor City, NJ, 08215

Price \$9,800.00



# COMMENTS

\*\*\*NEW LISTING!!\*\*\* vacant lot zoned Highway Commericial but previously had a single family home. lot is currently 6000 sq ft need 9,000 sq feet to rebuild single family home without a variance or 15,000 to do something commercial without a variance. Adjacent lot is city owned purchase that and you will have a blank slate to work with!...

# **PROPERTY FEATURES**

# CONTACT

Scan to see Property page.



Ask for John Lazzara Berger Realty Inc 3160 Asbury Avenue, Ocean City Call: 609-442-7387

Email to: jol@bergerrealty.com