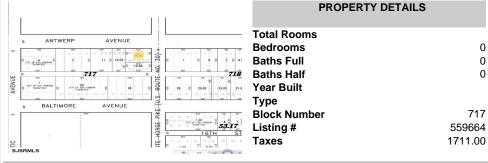

1500 White Horse Pike, Egg Harbor City, NJ, 08215

Price \$9,800.00



# **COMMENTS**

\*\*\*NEW LISTING!!\*\*\* vacant lot zoned Highway Commericial but previously had a single family home. lot is currently 6000 sq ft need 9,000 sq feet to rebuild single family home without a variance or 15,000 to do something commercial without a variance. Adjacent lot is city owned purchase that and you will have a blank slate to work with!...

# **PROPERTY FEATURES**

# CONTACT

Scan to see Property page.



Ask for Joyce McMahon
Berger Realty Inc
3160 Asbury Avenue, Ocean City
Call:
Email to: jmm@bergerrealty.com







Berger Realty, Inc.
3160 Asbury Avenue
Ocean City, NJ 08226
1-877-237-4371/609-399-0076
☑ info@bergerrealty.com



1500 White Horse Pike, Egg Harbor City, NJ, 08215

Price \$9,800.00



# COMMENTS

\*\*\*NEW LISTING!!\*\*\* vacant lot zoned Highway Commericial but previously had a single family home. lot is currently 6000 sq ft need 9,000 sq feet to rebuild single family home without a variance or 15,000 to do something commercial without a variance. Adjacent lot is city owned purchase that and you will have a blank slate to work with!...

# **PROPERTY FEATURES**

# CONTACT

Scan to see Property page.



Ask for Joyce McMahon Berger Realty Inc 3160 Asbury Avenue, Ocean City Call:

Email to: jmm@bergerrealty.com