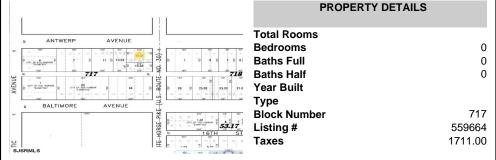

# COMMENTS

\*\*\*NEW LISTING!!\*\*\* vacant lot zoned Highway Commericial but previously had a single family home. lot is currently 6000 sq ft need 9,000 sq feet to rebuild single family home without a variance or 15,000 to do something commercial without a variance. Adjacent lot is city owned purchase that and you will have a blank slate to work with!...

# **PROPERTY FEATURES**