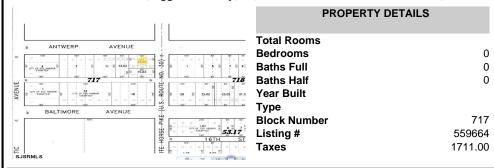

# **COMMENTS**

\*\*\*NEW LISTING!!\*\*\* vacant lot zoned Highway Commericial but previously had a single family home. lot is currently 6000 sq ft need 9,000 sq feet to rebuild single family home without a variance or 15,000 to do something commercial without a variance. Adjacent lot is city owned purchase that and you will have a blank slate to work with!...

# **PROPERTY FEATURES**