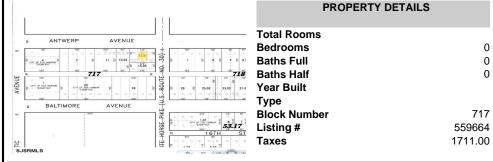

# **COMMENTS**

\*\*\*NEW LISTING!!\*\*\* vacant lot zoned Highway Commericial but previously had a single family home. lot is currently 6000 sq ft need 9,000 sq feet to rebuild single family home without a variance or 15,000 to do something commercial without a variance. Adjacent lot is city owned purchase that and you will have a blank slate to work with!...

# COMMENTS

\*\*\*NEW LISTING!!\*\*\* vacant lot zoned Highway Commericial but previously had a single family home. lot is currently 6000 sq ft need 9,000 sq feet to rebuild single family home without a variance or 15,000 to do something commercial without a variance. Adjacent lot is city owned purchase that and you will have a blank slate to work with!...