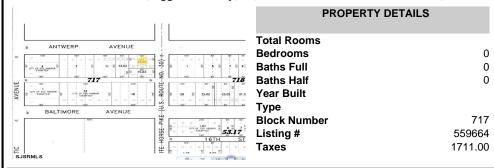

# **COMMENTS**

\*\*\*NEW LISTING!!\*\*\* vacant lot zoned Highway Commericial but previously had a single family home. lot is currently 6000 sq ft need 9,000 sq feet to rebuild single family home without a variance or 15,000 to do something commercial without a variance. Adjacent lot is city owned purchase that and you will have a blank slate to work with!...

# COMMENTS

\*\*\*NEW LISTING!!\*\*\* vacant lot zoned Highway Commericial but previously had a single family home. lot is currently 6000 sq ft need 9,000 sq feet to rebuild single family home without a variance or 15,000 to do something commercial without a variance. Adjacent lot is city owned purchase that and you will have a blank slate to work with!...