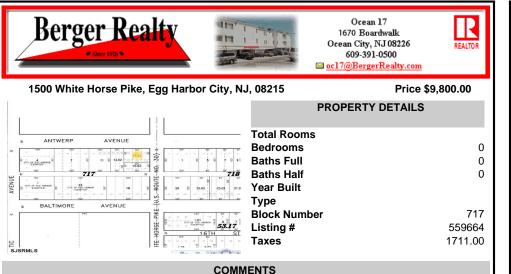

\*\*\*NEW LISTING!!\*\*\* vacant lot zoned Highway Commericial but previously had a single family home. lot is currently 6000 sq ft need 9,000 sq feet to rebuild single family home without a variance or 15,000 to do something commercial without a variance. Adjacent lot is city owned purchase that and you will have a blank slate to work with!...

### COMMENTS

\*\*\*NEW LISTING!!\*\*\* vacant lot zoned Highway Commericial but previously had a single family home. lot is currently 6000 sq ft need 9,000 sq feet to rebuild single family home without a variance or 15,000 to do something commercial without a variance. Adjacent lot is city owned purchase that and you will have a blank slate to work with!...