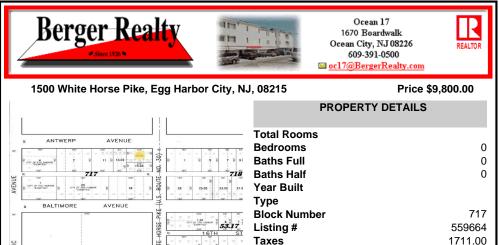

\*\*\*NEW LISTING!!\*\*\* vacant lot zoned Highway Commericial but previously had a single family home. lot is currently 6000 sq ft need 9,000 sq feet to rebuild single family home without a variance or 15,000 to do something commercial without a variance. Adjacent lot is city owned purchase that and you will have a blank slate to work with!...

### COMMENTS

\*\*\*NEW LISTING!!\*\*\* vacant lot zoned Highway Commericial but previously had a single family home. lot is currently 6000 sq ft need 9,000 sq feet to rebuild single family home without a variance or 15,000 to do something commercial without a variance. Adjacent lot is city owned purchase that and you will have a blank slate to work with!...