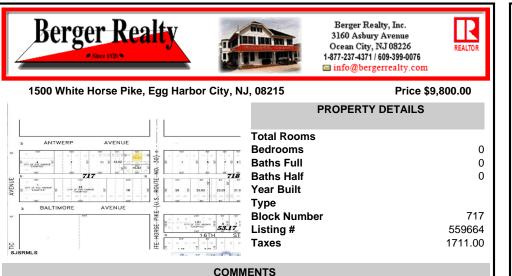

#### Price \$9,800.00

|                                                                                                               | PROPERTY DETAILS                                                                                      |
|---------------------------------------------------------------------------------------------------------------|-------------------------------------------------------------------------------------------------------|
| ANTWERP AVENUE<br>ANTWERP AVENUE<br>ANTWERP AVENUE<br>ANTWERP AVENUE<br>AVENUE<br>BALTIMORE AVENUE<br>SJSRMLS | Total RoomsBedrooms0Baths Full0Baths Half0Year Built717Type8lock Number717Listing #559664Taxes1711.00 |

# COMMENTS

\*\*\*NEW LISTING!!\*\*\* vacant lot zoned Highway Commericial but previously had a single family home. lot is currently 6000 sq ft need 9,000 sq feet to rebuild single family home without a variance or 15,000 to do something commercial without a variance. Adjacent lot is city owned purchase that and you will have a blank slate to work with!...