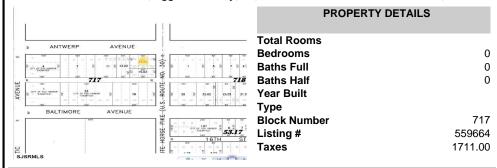

# **COMMENTS**

\*\*\*NEW LISTING!!\*\*\* vacant lot zoned Highway Commericial but previously had a single family home. lot is currently 6000 sq ft need 9,000 sq feet to rebuild single family home without a variance or 15,000 to do something commercial without a variance. Adjacent lot is city owned purchase that and you will have a blank slate to work with!...