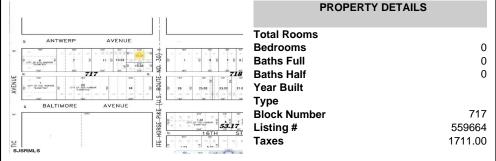

# COMMENTS

\*\*\*NEW LISTING!!\*\*\* vacant lot zoned Highway Commericial but previously had a single family home. lot is currently 6000 sq ft need 9,000 sq feet to rebuild single family home without a variance or 15,000 to do something commercial without a variance. Adjacent lot is city owned purchase that and you will have a blank slate to work with!...