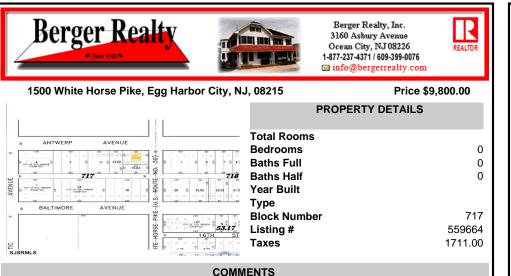

# 1500 White Horse Pike, Egg Harbor City, NJ, 08215

### Price \$9,800.00

|                | PROPERTY DETAILS                                                                                      |
|----------------|-------------------------------------------------------------------------------------------------------|
| ANTWERP AVENUE | Total RoomsBedrooms0Baths Full0Baths Half0Year Built717TypeBlock Number717Listing #559664Taxes1711.00 |
| SJSRMLS        |                                                                                                       |

## COMMENTS

\*\*\*NEW LISTING!!\*\*\* vacant lot zoned Highway Commericial but previously had a single family home. lot is currently 6000 sq ft need 9,000 sq feet to rebuild single family home without a variance or 15,000 to do something commercial without a variance. Adjacent lot is city owned purchase that and you will have a blank slate to work with!...