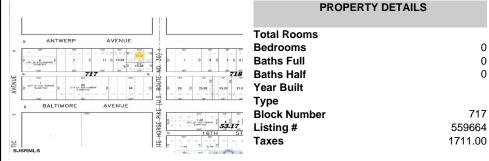

Horse Pike, Egg Harbor City, NJ, 08215

Price \$9,800.00



# **COMMENTS**

\*\*\*NEW LISTING!!\*\*\* vacant lot zoned Highway Commericial but previously had a single family home. lot is currently 6000 sq ft need 9,000 sq feet to rebuild single family home without a variance or 15,000 to do something commercial without a variance. Adjacent lot is city owned purchase that and you will have a blank slate to work with!...

# **PROPERTY FEATURES**

### CONTACT

Scan to see Property page.

Ask for Dawn Warren Berger Realty Inc 3160 Asbury Avenue, Ocean City Call: 609-432-4966 Email to: dew@bergerrealty.com







Berger Realty, Inc.
3160 Asbury Avenue
Ocean City, NJ 08226
1-877-237-4371/609-399-0076
☑ info@bergerrealty.com



1500 White Horse Pike, Egg Harbor City, NJ, 08215

Price \$9,800.00



# COMMENTS

\*\*\*NEW LISTING!!\*\*\* vacant lot zoned Highway Commericial but previously had a single family home. lot is currently 6000 sq ft need 9,000 sq feet to rebuild single family home without a variance or 15,000 to do something commercial without a variance. Adjacent lot is city owned purchase that and you will have a blank slate to work with!...

# **PROPERTY FEATURES**

# CONTACT

Scan to see Property page.



Ask for Dawn Warren Berger Realty Inc 3160 Asbury Avenue, Ocean City Call: 609-432-4966

Email to: dew@bergerrealty.com