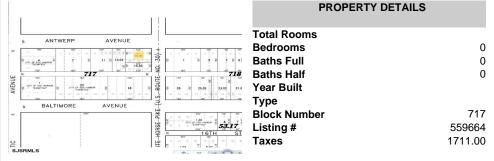

Horse Pike, Egg Harbor City, NJ, 08215

Price \$9,800.00



# **COMMENTS**

\*\*\*NEW LISTING!!\*\*\* vacant lot zoned Highway Commercial but previously had a single family home. lot is currently 6000 sq ft need 9,000 sq feet to rebuild single family home without a variance or 15,000 to do something commercial without a variance. Adjacent lot is city owned purchase that and you will have a blank slate to work with!...

# **PROPERTY FEATURES**

### CONTACT

Scan to see Property page.

**Ask for Cassidy Fletcher** 

Berger Realty Inc 1330 Bay Avenue, Ocean City Call: 609-425-6121

Email to: crf@bergerrealty.com







Berger Realty, Inc 1330 Bay Avenue Ocean City, NJ 08226

609-391-1330/609-391-1300 info@bergerrealty.com

1500 White Horse Pike, Egg Harbor City, NJ, 08215

Price \$9,800.00



# COMMENTS

\*\*\*NEW LISTING!!\*\*\* vacant lot zoned Highway Commericial but previously had a single family home. lot is currently 6000 sq ft need 9,000 sq feet to rebuild single family home without a variance or 15,000 to do something commercial without a variance. Adjacent lot is city owned purchase that and you will have a blank slate to work with!...

# **PROPERTY FEATURES**

### CONTACT

Scan to see Property page.



**Ask for Cassidy Fletcher Berger Realty Inc** 1330 Bay Avenue, Ocean City Call: 609-425-6121

Email to: crf@bergerrealty.com