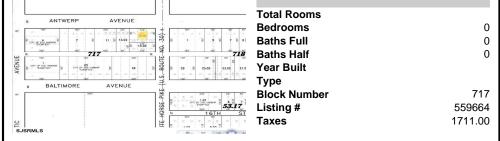

\*\*\*NEW LISTING!!\*\*\* vacant lot zoned Highway Commericial but previously had a single family home. lot is currently 6000 sq ft need 9,000 sq feet to rebuild single family home without a variance or 15,000 to do something commercial without a variance. Adjacent lot is city owned purchase that and you will have a blank slate to work with!...

## COMMENTS

\*\*\*NEW LISTING!!\*\*\* vacant lot zoned Highway Commericial but previously had a single family home. lot is currently 6000 sq ft need 9,000 sq feet to rebuild single family home without a variance or 15,000 to do something commercial without a variance. Adjacent lot is city owned purchase that and you will have a blank slate to work with!...