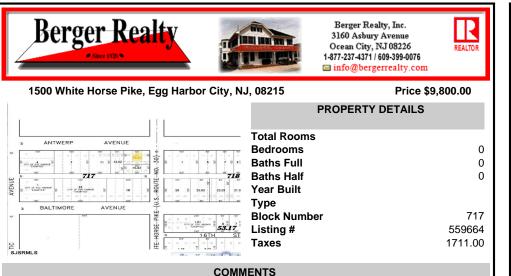

\*\*\*NEW LISTING!!\*\*\* vacant lot zoned Highway Commericial but previously had a single family home. lot is currently 6000 sq ft need 9,000 sq feet to rebuild single family home without a variance or 15,000 to do something commercial without a variance. Adjacent lot is city owned purchase that and you will have a blank slate to work with!...

## COMMENTS

\*\*\*NEW LISTING!!\*\*\* vacant lot zoned Highway Commericial but previously had a single family home. lot is currently 6000 sq ft need 9,000 sq feet to rebuild single family home without a variance or 15,000 to do something commercial without a variance. Adjacent lot is city owned purchase that and you will have a blank slate to work with!...