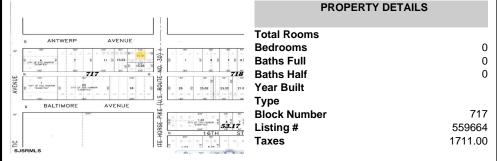

## COMMENTS

\*\*\*NEW LISTING!!\*\*\* vacant lot zoned Highway Commericial but previously had a single family home. lot is currently 6000 sq ft need 9,000 sq feet to rebuild single family home without a variance or 15,000 to do something commercial without a variance. Adjacent lot is city owned purchase that and you will have a blank slate to work with!...

## **PROPERTY FEATURES**