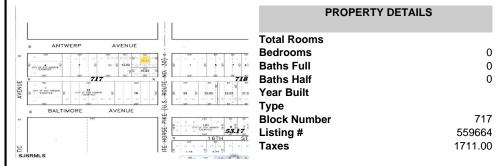

## **COMMENTS**

\*\*\*NEW LISTING!!\*\*\* vacant lot zoned Highway Commericial but previously had a single family home. lot is currently 6000 sq ft need 9,000 sq feet to rebuild single family home without a variance or 15,000 to do something commercial without a variance. Adjacent lot is city owned purchase that and you will have a blank slate to work with!...

## **PROPERTY FEATURES**