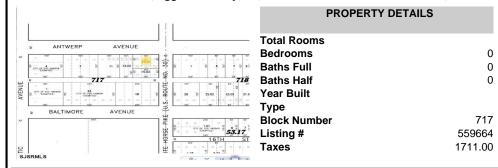

# **COMMENTS**

\*\*\*NEW LISTING!!\*\*\* vacant lot zoned Highway Commericial but previously had a single family home. lot is currently 6000 sq ft need 9,000 sq feet to rebuild single family home without a variance or 15,000 to do something commercial without a variance. Adjacent lot is city owned purchase that and you will have a blank slate to work with!...

# **PROPERTY FEATURES**