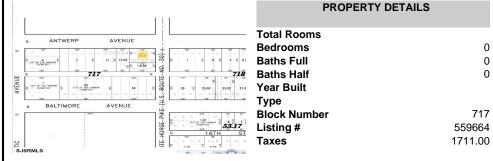

# COMMENTS

\*\*\*NEW LISTING!!\*\*\* vacant lot zoned Highway Commericial but previously had a single family home. lot is currently 6000 sq ft need 9,000 sq feet to rebuild single family home without a variance or 15,000 to do something commercial without a variance. Adjacent lot is city owned purchase that and you will have a blank slate to work with!...

# **PROPERTY FEATURES**