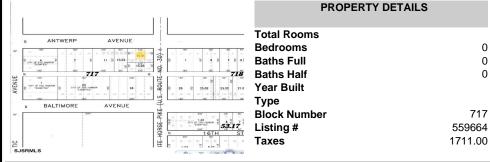

orse Pike, Egg Harbor City, NJ, 08215

Price \$9,800.00



# **COMMENTS**

\*\*\*NEW LISTING!!\*\*\* vacant lot zoned Highway Commericial but previously had a single family home. lot is currently 6000 sq ft need 9,000 sq feet to rebuild single family home without a variance or 15,000 to do something commercial without a variance. Adjacent lot is city owned purchase that and you will have a blank slate to work with!...

# **PROPERTY FEATURES**

### CONTACT

Scan to see Property page.



Ask for Chris Warren
Berger Realty Inc
3160 Asbury Avenue, Ocean City
Call: 609-432-7694
Email to: caw@bergerrealty.com





Berger Realty, Inc. 3160 Asbury Avenue Ocean City, NJ 08226 1-877-237-4371/609-399-0076 ☑ info@bergerrealty.com



1500 White Horse Pike, Egg Harbor City, NJ, 08215

Price \$9,800.00



# COMMENTS

\*\*\*NEW LISTING!!\*\*\* vacant lot zoned Highway Commericial but previously had a single family home. lot is currently 6000 sq ft need 9,000 sq feet to rebuild single family home without a variance or 15,000 to do something commercial without a variance. Adjacent lot is city owned purchase that and you will have a blank slate to work with!...

# **PROPERTY FEATURES**

# CONTACT

Scan to see Property page.



Ask for Chris Warren Berger Realty Inc 3160 Asbury Avenue, Ocean City Call: 609-432-7694

Email to: caw@bergerrealty.com