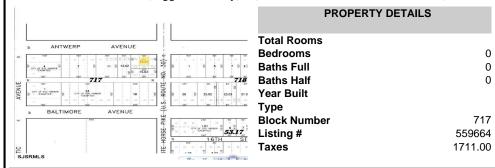

# **PROPERTY FEATURES**

717

1500 White Horse Pike, Egg Harbor City, NJ, 08215

Price \$9,800.00