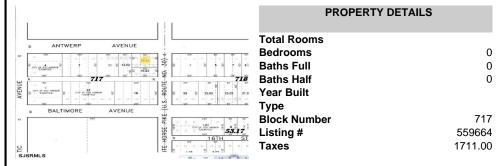

Berger Realty, Inc 1330 Bay Avenue Ocean City, NJ 08226 609-391-1330/609-391-1300 info@bergerrealty.com



1500 White Horse Pike, Egg Harbor City, NJ, 08215

Price \$9,800.00



# **COMMENTS**

\*\*\*NEW LISTING!!\*\*\* vacant lot zoned Highway Commericial but previously had a single family home. lot is currently 6000 sq ft need 9,000 sq feet to rebuild single family home without a variance or 15,000 to do something commercial without a variance. Adjacent lot is city owned purchase that and you will have a blank slate to work with!...

# **PROPERTY FEATURES**

### CONTACT

Scan to see Property page.



Ask for Barbara Fasy Berger Realty Inc 1330 Bay Avenue, Ocean City Call: 609-602-4492

Email to: bf@bergerrealty.com







Berger Realty, Inc 1330 Bay Avenue Ocean City, NJ 08226 609-391-1330/609-391-1300 info@bergerrealty.com



1500 White Horse Pike, Egg Harbor City, NJ, 08215

Price \$9,800.00



# COMMENTS

\*\*\*NEW LISTING!!\*\*\* vacant lot zoned Highway C