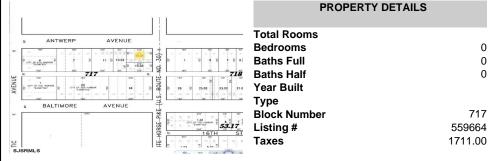

0 White Horse Pike, Egg Harbor City, NJ, 08215

Price \$9,800.00



# **COMMENTS**

\*\*\*NEW LISTING!!\*\*\* vacant lot zoned Highway Commericial but previously had a single family home. lot is currently 6000 sq ft need 9,000 sq feet to rebuild single family home without a variance or 15,000 to do something commercial without a variance. Adjacent lot is city owned purchase that and you will have a blank slate to work with!...

# **PROPERTY FEATURES**

### CONTACT

Scan to see Property page.



Ask for Barbara Fasy Berger Realty Inc 1330 Bay Avenue, Ocean City Call: 609-602-4492

Email to: bf@bergerrealty.com







Berger Realty, Inc 1330 Bay Avenue Ocean City, NJ 08226 609-391-1330/609-391-1300 info@bergerrealty.com



1500 White Horse Pike, Egg Harbor City, NJ, 08215

Price \$9,800.00



# COMMENTS

\*\*\*NEW LISTING!!\*\*\* vacant lot zoned Highway Commericial but previously had a single family home. lot is currently 6000 sq ft need 9,000 sq feet to rebuild single family home without a variance or 15,000 to do something commercial without a variance. Adjacent lot is city owned purchase that and you will have a blank slate to work with!...

# **PROPERTY FEATURES**

# CONTACT

Scan to see Property page.



Ask for Barbara Fasy Berger Realty Inc 1330 Bay Avenue, Ocean City Call: 609-602-4492

Email to: bf@bergerrealty.com