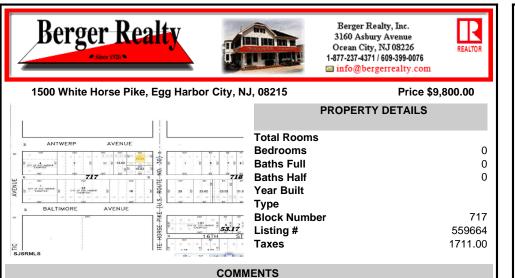

#### Price \$9,800.00

|                                               | PROPERTY DETAILS                |
|-----------------------------------------------|---------------------------------|
| » ANTWERP AVENUE                              | <ul> <li>Total Rooms</li> </ul> |
|                                               | Bedrooms 0                      |
| B or or the manual 7 B 11 B 13.02 B 1 B 5 B 7 | Baths Full 0                    |
|                                               | Ta Baths Half 0                 |
|                                               | Year Built                      |
|                                               | Туре                            |
|                                               | Block Number 717                |
|                                               |                                 |
|                                               | <b>Taxes</b> 1711.00            |
| SJSRMLS OF WILLI                              |                                 |

## COMMENTS

\*\*\*NEW LISTING!!\*\*\* vacant lot zoned Highway Commericial but previously had a single family home. lot is currently 6000 sq ft need 9,000 sq feet to rebuild single family home without a variance or 15,000 to do something commercial without a variance. Adjacent lot is city owned purchase that and you will have a blank slate to work with!...