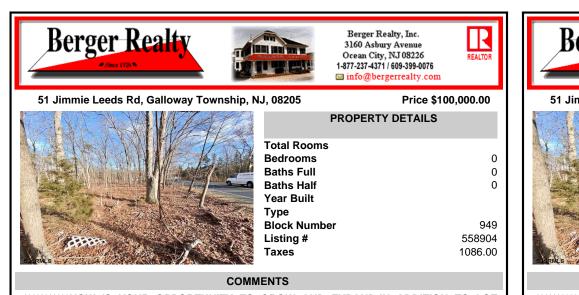

\*\*\*\*\*\*\*\*\*\*\*NOW IS YOUR OPPORTUNITY TO GROW AND EXPAND-IN ADDITION TO LOT ADJACENT IS 47 E JIMMIE LEEDS ROAD A RANCH IDEAL FOR YOUR OFFICE/LIVE IN. EXCELLENT HIGHWAY EXPOSURE W/ ACCESS TO JIMMIE LEEDS RD (GALLOWAY\'S MAIN STREET) AND GREAT CREEK ROAD. LOT SIZE .55 ACRES ZONED OFFICE/PROFESSIONAL W/ A BUSTLING HIGH GROWTH AREA OF COMMERCIAL/OFFICE PROFESSIONAL AND SINGLE FAM...

## COMMENTS

\*\*\*\*\*\*\*\*\*\*\*NOW IS YOUR OPPORTUNITY TO GROW AND EXPAND-IN ADDITION TO LOT ADJACENT IS 47 E JIMMIE LEEDS ROAD A RANCH IDEAL FOR YOUR OFFICE/LIVE IN. EXCELLENT HIGHWAY EXPOSURE W/ ACCESS TO JIMMIE LEEDS RD (GALLOWAYL'S MAIN STREET) AND GREAT CREEK ROAD. LOT SIZE .55 ACRES ZONED OFFICE/PROFESSIONAL W/ A BUSTLING HIGH GROWTH AREA OF COMMERCIAL/OFFICE PROFESSIONAL AND SINGLE FAM...