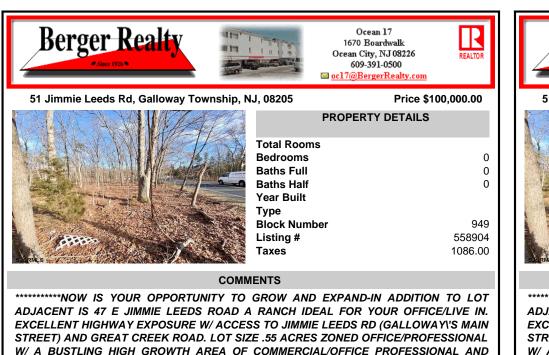

Year Built Type

\*\*\*\*\*\*\*\*\*\*\*NOW IS YOUR OPPORTUNITY TO GROW AND EXPAND-IN ADDITION TO LOT ADJACENT IS 47 E JIMMIE LEEDS ROAD A RANCH IDEAL FOR YOUR OFFICE/LIVE IN. EXCELLENT HIGHWAY EXPOSURE W/ ACCESS TO JIMMIE LEEDS RD (GALLOWAYL'S MAIN STREET) AND GREAT CREEK ROAD. LOT SIZE .55 ACRES ZONED OFFICE/PROFESSIONAL W/ A BUSTLING HIGH GROWTH AREA OF COMMERCIAL/OFFICE PROFESSIONAL AND SINGLE FAM...

**PROPERTY FEATURES** 

CONTACT

Scan to see Property page.

0

949

558904

1086.00

Ask for Kevin Laskowski Berger Realty Inc 1670 Boardwalk, Ocean City Call: 267-432-1248 Email to: kml@bergerrealty.com