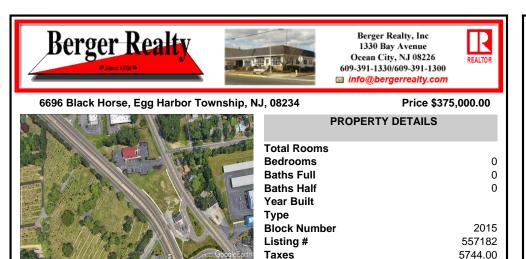

### 6696 Black Horse, Egg Harbor Township, NJ, 08234

# Price \$375,000.00

|                                                         | PROPERTY DETAILS     |
|---------------------------------------------------------|----------------------|
| A CONTRACTOR                                            | Total Rooms          |
| A THE PARTY                                             | Bedrooms 0           |
|                                                         | Baths Full 0         |
|                                                         | Baths Half 0         |
|                                                         | Year Built           |
|                                                         | Туре                 |
|                                                         | Block Number 2015    |
|                                                         | Listing # 557182     |
| The Google Earth                                        | <b>Taxes</b> 5744.00 |
| anna an mar 1997 an |                      |