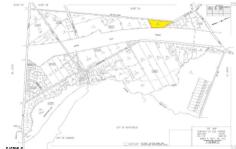

# COMMENTS

Lot with great potential! As per municipal tax records, this property is 2.85 acres and is unimproved and partially wooded. It has 779" of frontage on Old Zion Road with approximately 250' of depth, and 335' along the Garden State Parkway. An initial review of the GIS mapping systems indicates the parcel appears to be comprised of upland soils, subject to a formal...