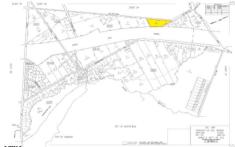

# **COMMENTS**

Lot with great potential! As per municipal tax records, this property is 2.85 acres and is unimproved and partially wooded. It has 779" of frontage on Old Zion Road with approximately 250' of depth, and 335' along the Garden State Parkway. An initial review of the GIS mapping systems indicates the parcel appears to be comprised of upland soils, subject to a formal...