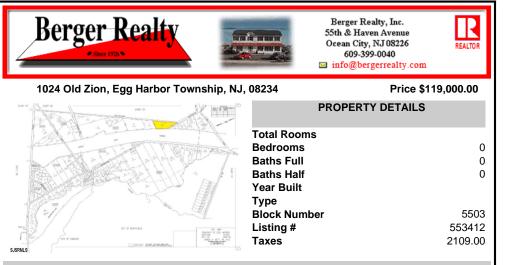

### COMMENTS

Lot with great potential! As per municipal tax records, this property is 2.85 acres and is unimproved and partially wooded. It has 779" of frontage on Old Zion Road with approximately 250' of depth, and 335' along the Garden State Parkway. An initial review of the GIS mapping systems indicates the parcel appears to be comprised of upland soils, subject to a formal ...

## COMMENTS

Lot with great potential! As per municipal tax records, this property is 2.85 acres and is unimproved and partially wooded. It has 779" of frontage on Old Zion Road with approximately 250' of depth, and 335' along the Garden State Parkway. An initial review of the GIS mapping systems indicates the parcel appears to be comprised of upland soils, subject to a formal ...