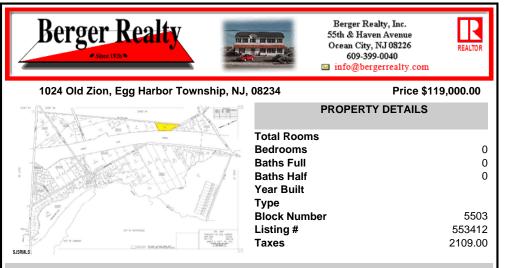

### COMMENTS

Lot with great potential! As per municipal tax records, this property is 2.85 acres and is unimproved and partially wooded. It has 779" of frontage on Old Zion Road with approximately 250' of depth, and 335' along the Garden State Parkway. An initial review of the GIS mapping systems indicates the parcel appears to be comprised of upland soils, subject to a formal ...

## COMMENTS

Lot with great potential! As per municipal tax records, this property is 2.85 acres and is unimproved and partially wooded. It has 779" of frontage on Old Zion Road with approximately 250' of depth, and 335' along the Garden State Parkway. An initial review of the GIS mapping systems indicates the parcel appears to be comprised of upland soils, subject to a formal ...