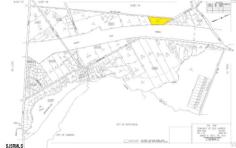

# **COMMENTS**

Lot with great potential! As per municipal tax records, this property is 2.85 acres and is unimproved and partially wooded. It has 779" of frontage on Old Zion Road with approximately 250' of depth, and 335' along the Garden State Parkway. An initial review of the GIS mapping systems indicates the parcel appears to be comprised of upland soils, subject to a formal...

# COMMENTS

Lot with great potential! As per municipal tax records, this property is 2.85 acres and is unimproved and partially wooded. It has 779" of frontage on Old Zion Road with approximately 250' of depth, and 335' along the Garden State Parkway. An initial review of the GIS mapping systems indicates the parcel appears to be comprised of upland soils, subject to a formal...