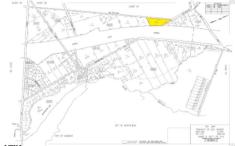

# **COMMENTS**

Lot with great potential! As per municipal tax records, this property is 2.85 acres and is unimproved and partially wooded. It has 779" of frontage on Old Zion Road with approximately 250' of depth, and 335' along the Garden State Parkway. An initial review of the GIS mapping systems indicates the parcel appears to be comprised of upland soils, subject to a formal...

# COMMENTS

Lot with great potential! As per municipal tax records, this property is 2.85 acres and is unimproved and partially wooded. It has 779" of frontage on Old Zion Road with approximately 250' of depth, and 335' along the Garden State Parkway. An initial review of the GIS mapping systems indicates the parcel appears to be comprised of upland soils, subject to a formal...