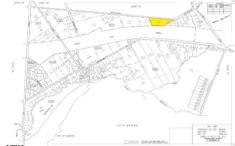

## **COMMENTS**

Lot with great potential! As per municipal tax records, this property is 2.85 acres and is unimproved and partially wooded. It has 779" of frontage on Old Zion Road with approximately 250' of depth, and 335' along the Garden State Parkway. An initial review of the GIS mapping systems indicates the parcel appears to be comprised of upland soils, subject to a formal...

#### **PROPERTY FEATURES**