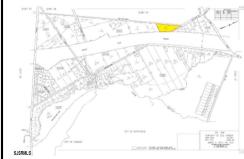

## COMMENTS

Lot with great potential! As per municipal tax records, this property is 2.85 acres and is unimproved and partially wooded. It has 779" of frontage on Old Zion Road with approximately 250' of depth, and 335' along the Garden State Parkway. An initial review of the GIS mapping systems indicates the parcel appears to be comprised of upland soils, subject to a formal...

#### **PROPERTY FEATURES**