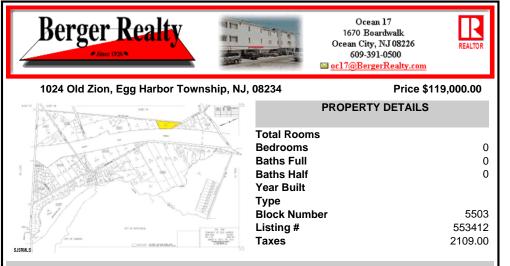

## COMMENTS

Lot with great potential! As per municipal tax records, this property is 2.85 acres and is unimproved and partially wooded. It has 779" of frontage on Old Zion Road with approximately 250' of depth, and 335' along the Garden State Parkway. An initial review of the GIS mapping systems indicates the parcel appears to be comprised of upland soils, subject to a formal...

### COMMENTS

Lot with great potential! As per municipal tax records, this property is 2.85 acres and is unimproved and partially wooded. It has 779" of frontage on Old Zion Road with approximately 250' of depth, and 335' along the Garden State Parkway. An initial review of the GIS mapping systems indicates the parcel appears to be comprised of upland soils, subject to a formal...