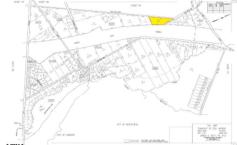

## **COMMENTS**

Lot with great potential! As per municipal tax records, this property is 2.85 acres and is unimproved and partially wooded. It has 779" of frontage on Old Zion Road with approximately 250' of depth, and 335' along the Garden State Parkway. An initial review of the GIS mapping systems indicates the parcel appears to be comprised of upland soils, subject to a formal...

### PROPERTY FEATURES