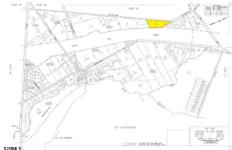

## COMMENTS

Lot with great potential! As per municipal tax records, this property is 2.85 acres and is unimproved and partially wooded. It has 779" of frontage on Old Zion Road with approximately 250' of depth, and 335' along the Garden State Parkway. An initial review of the GIS mapping systems indicates the parcel appears to be comprised of upland soils, subject to a formal...

### **PROPERTY FEATURES**