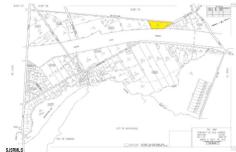

## COMMENTS

Lot with great potential! As per municipal tax records, this property is 2.85 acres and is unimproved and partially wooded. It has 779" of frontage on Old Zion Road with approximately 250' of depth, and 335' along the Garden State Parkway. An initial review of the GIS mapping systems indicates the parcel appears to be comprised of upland soils, subject to a formal...