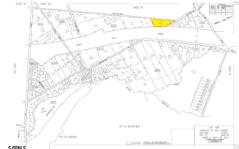

## **COMMENTS**

Lot with great potential! As per municipal tax records, this property is 2.85 acres and is unimproved and partially wooded. It has 779" of frontage on Old Zion Road with approximately 250' of depth, and 335' along the Garden State Parkway. An initial review of the GIS mapping systems indicates the parcel appears to be comprised of upland soils, subject to a formal...