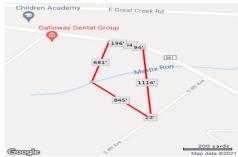

216 Jimmie Leeds ave, Galloway Township, NJ, 08205

Price \$499,000.00

|   | PROPERTY DETAIL | .s      |
|---|-----------------|---------|
|   | Total Rooms     |         |
|   | Bedrooms        | 0       |
|   | Baths Full      | 0       |
|   | Baths Half      | 0       |
|   | Year Built      |         |
|   | Type            |         |
|   | Block Number    | 980     |
|   | Listing #       | 553235  |
|   | Taxes           | 2214.00 |
| 1 |                 |         |