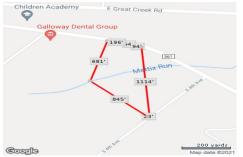

### 216 Jimmie Leeds ave, Galloway Township, NJ, 08205

Price \$499,000.00

|   | PROPERTY DETAILS        |         |  |
|---|-------------------------|---------|--|
|   | Total Rooms<br>Bedrooms | 0       |  |
|   | Baths Full              | 0       |  |
|   | Baths Half              | 0       |  |
|   | Year Built              |         |  |
|   | Туре                    |         |  |
|   | Block Number            | 980     |  |
|   | Listing #               | 553235  |  |
| _ | Taxes                   | 2214.00 |  |