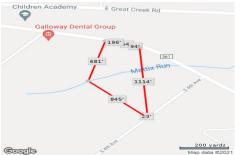

216 Jimmie Leeds ave, Galloway Township, NJ, 08205

Price \$499,000.00

|   | PROPERTY DETAILS |         |  |
|---|------------------|---------|--|
|   | Total Rooms      |         |  |
|   | Bedrooms         | 0       |  |
|   | Baths Full       | 0       |  |
|   | Baths Half       | 0       |  |
|   | Year Built       |         |  |
|   | Туре             |         |  |
|   | Block Number     | 980     |  |
|   | Listing #        | 553235  |  |
|   | Taxes            | 2214.00 |  |
| 1 |                  |         |  |