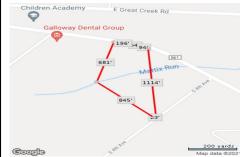

216 Jimmie Leeds ave, Galloway Township, NJ, 08205

Price \$499,000.00

|   | PROPERTY DETAILS |         |  |
|---|------------------|---------|--|
|   | Total Rooms      |         |  |
|   | Bedrooms         | 0       |  |
|   | Baths Full       | 0       |  |
|   | Baths Half       | 0       |  |
|   | Year Built       |         |  |
|   | Туре             |         |  |
|   | Block Number     | 980     |  |
|   | Listing #        | 553235  |  |
|   | Taxes            | 2214.00 |  |
| 1 |                  |         |  |