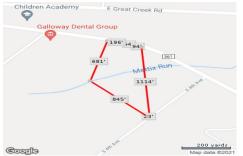

Berger Realty, Inc.
3160 Asbury Avenue
Ocean City, NJ 08226
1-877-237-4371/609-399-0076
info@bergerrealty.com

216 Jimmie Leeds ave, Galloway Township, NJ, 08205

Price \$399,000.00

| PROPERTY DETAILS |         |
|------------------|---------|
| Total Rooms      |         |
| Bedrooms         | 0       |
| Baths Full       | 0       |
| Baths Half       | 0       |
| Year Built       |         |
| Туре             |         |
| Block Number     | 980     |
| Listing #        | 553235  |
| Taxes            | 2214.00 |

PROPERTY DETAILS

216 Jimmie Leeds ave, Galloway Township, NJ, 08205

Price \$399,000.00

|   | PROFERIT DETAILS |         |
|---|------------------|---------|
|   | Total Rooms      |         |
|   | Bedrooms         | 0       |
|   | Baths Full       | 0       |
|   | Baths Half       | 0       |
|   | Year Built       |         |
|   | Туре             |         |
|   | Block Number     | 980     |
|   | Listing #        | 553235  |
|   | Taxes            | 2214.00 |
| 1 |                  |         |