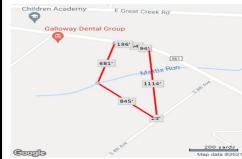

Berger Realty, Inc.
3160 Asbury Avenue
Ocean City, NJ 08226
1-877-237-4371/609-399-0076
info@bergerrealty.com

216 Jimmie Leeds ave, Galloway Township, NJ, 08205

Price \$399,000.00

| PROPERTY DETAILS |         |
|------------------|---------|
| Total Rooms      |         |
| Bedrooms         | 0       |
| Baths Full       | 0       |
| Baths Half       | 0       |
| Year Built       |         |
| Туре             |         |
| Block Number     | 980     |
| Listing #        | 553235  |
| Taxes            | 2214.00 |

PROPERTY DETAILS

216 Jimmie Leeds ave, Galloway Township, NJ, 08205

Price \$399,000.00

|   | PROFERIT DETAILS |         |
|---|------------------|---------|
|   | Total Rooms      |         |
|   | Bedrooms         | 0       |
|   | Baths Full       | 0       |
|   | Baths Half       | 0       |
|   | Year Built       |         |
|   | Туре             |         |
|   | Block Number     | 980     |
|   | Listing #        | 553235  |
|   | Taxes            | 2214.00 |
| 1 |                  |         |