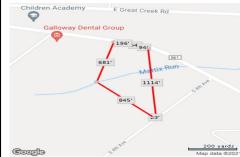

Berger Realty, Inc 1330 Bay Avenue Ocean City, NJ 08226 609-391-1330/609-391-1300 info@bergerrealty.com

216 Jimmie Leeds ave, Galloway Township, NJ, 08205

Price \$499,000.00

|   | PROPERTY DETAILS |         |  |
|---|------------------|---------|--|
|   | Total Rooms      |         |  |
|   | Bedrooms         | 0       |  |
|   | Baths Full       | 0       |  |
|   | Baths Half       | 0       |  |
|   | Year Built       |         |  |
|   | Туре             |         |  |
|   | Block Number     | 980     |  |
|   | Listing #        | 553235  |  |
| - | Taxes            | 2214.00 |  |

PROPERTY DETAILS

216 Jimmie Leeds ave, Galloway Township, NJ, 08205

Price \$499,000.00

|   | TROFERTIBETA | ailo    |
|---|--------------|---------|
|   | Total Rooms  |         |
|   | Bedrooms     | 0       |
|   | Baths Full   | 0       |
|   | Baths Half   | 0       |
|   | Year Built   |         |
|   | Туре         |         |
|   | Block Number | 980     |
|   | Listing #    | 553235  |
|   | Taxes        | 2214.00 |
| 1 |              |         |