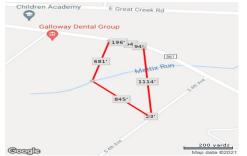

Berger Realty, Inc 1330 Bay Avenue Ocean City, NJ 08226 609-391-1330/609-391-1300 info@bergerrealty.com

216 Jimmie Leeds ave, Galloway Township, NJ, 08205

Price \$499,000.00

|   | PROPERTY DETAILS |         |  |
|---|------------------|---------|--|
|   | Total Rooms      |         |  |
|   | Bedrooms         | 0       |  |
|   | Baths Full       | 0       |  |
|   | Baths Half       | 0       |  |
|   | Year Built       |         |  |
|   | Туре             |         |  |
|   | Block Number     | 980     |  |
|   | Listing #        | 553235  |  |
| - | Taxes            | 2214.00 |  |

PROPERTY DETAILS

216 Jimmie Leeds ave, Galloway Township, NJ, 08205

Price \$499,000.00

|   | TROFERTIBETA | ailo    |
|---|--------------|---------|
|   | Total Rooms  |         |
|   | Bedrooms     | 0       |
|   | Baths Full   | 0       |
|   | Baths Half   | 0       |
|   | Year Built   |         |
|   | Туре         |         |
|   | Block Number | 980     |
|   | Listing #    | 553235  |
|   | Taxes        | 2214.00 |
| 1 |              |         |