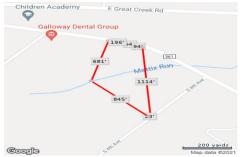

### 216 Jimmie Leeds ave, Galloway Township, NJ, 08205

Price \$499,000.00

|     | PROPERTY DETAILS |         |  |
|-----|------------------|---------|--|
|     | Total Rooms      |         |  |
|     | Bedrooms         | 0       |  |
|     | Baths Full       | 0       |  |
|     | Baths Half       | 0       |  |
|     | Year Built       |         |  |
|     | Туре             |         |  |
|     | Block Number     | 980     |  |
|     | Listing #        | 553235  |  |
| = , | Taxes            | 2214.00 |  |