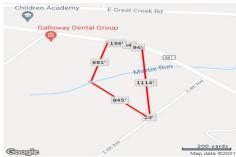

output

Description:

□ info@bergerrealty.com

□ info@bergerrealty.

PROPERTY DETAILS

216 Jimmie Leeds ave, Galloway Township, NJ, 08205

Price \$499,000.00

|   | TROI ERTIE   | LIAILO  |
|---|--------------|---------|
|   | Total Rooms  |         |
|   | Bedrooms     | 0       |
|   | Baths Full   | 0       |
|   | Baths Half   | 0       |
|   | Year Built   |         |
|   | Туре         |         |
|   | Block Number | 980     |
|   | Listing #    | 553235  |
|   | Taxes        | 2214.00 |
| 1 |              |         |