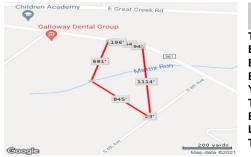

Berger Realty, Inc 1330 Bay Avenue Ocean City, NJ 08226 609-391-1330/609-391-1300 info@bergerrealty.com



216 Jimmie Leeds ave, Galloway Township, NJ, 08205

Price \$499,000.00



| PROPERTY DETAILS        |         |
|-------------------------|---------|
| Total Rooms<br>Bedrooms | 0       |
| Baths Full              | 0       |
| Baths Half              | 0       |
| Year Built              |         |
| Туре                    |         |
| Block Number            | 980     |
| Listing #               | 553235  |
| Taxes                   | 2214.00 |

# **COMMENTS**

### **PROPERTY FEATURES**

## CONTACT

Scan to see Property page.



**Ask for Michael Wallitsch** Berger Realty Inc 1330 Bay Avenue, Ocean City Call: 609-350-9800 Email to: mow@bergerrealty.com







Berger Realty, Inc 1330 Bay Avenue Ocean City, NJ 08226 609-391-1330/609-391-1300

PROPERTY DETAILS

info@bergerrealty.com

216 Jimmie Leeds ave, Galloway Township, NJ, 08205

Price \$499,000.00



|