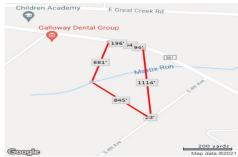

output

Description:

□ info@bergerrealty.com

□ info@bergerrealty.

PROPERTY DETAILS

216 Jimmie Leeds ave, Galloway Township, NJ, 08205

Price \$499,000.00

|   | 71.07 21.77  | 227,20  |
|---|--------------|---------|
|   | Total Rooms  |         |
|   | Bedrooms     | 0       |
|   | Baths Full   | 0       |
|   | Baths Half   | 0       |
|   | Year Built   |         |
|   | Туре         |         |
|   | Block Number | 980     |
|   | Listing #    | 553235  |
|   | Taxes        | 2214.00 |
| 1 |              |         |