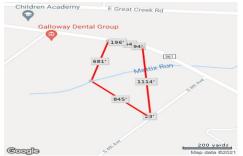

## 216 Jimmie Leeds ave, Galloway Township, NJ, 08205

Price \$499,000.00

|   | PROPERTY DETAILS |         |
|---|------------------|---------|
|   | Total Rooms      |         |
|   | Bedrooms         | 0       |
|   | Baths Full       | 0       |
|   | Baths Half       | 0       |
|   | Year Built       |         |
|   | Туре             |         |
|   | Block Number     | 980     |
|   | Listing #        | 553235  |
| 5 | Taxes            | 2214.00 |