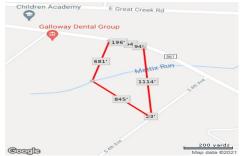

### 216 Jimmie Leeds ave, Galloway Township, NJ, 08205

Price \$399,000.00

|    | PROPERTY DETAILS |         |
|----|------------------|---------|
|    | Total Rooms      |         |
|    | Bedrooms         | 0       |
|    | Baths Full       | 0       |
|    | Baths Half       | 0       |
|    | Year Built       |         |
|    | Туре             |         |
|    | Block Number     | 980     |
|    | Listing #        | 553235  |
| Ε, | Taxes            | 2214.00 |

#### 216 Jimmie Leeds ave, Galloway Township, NJ, 08205

Price \$399,000.00

| PROPERTY DETAILS |         |
|------------------|---------|
| Total Rooms      |         |
| Bedrooms         | 0       |
| Baths Full       | 0       |
| Baths Half       | 0       |
| Year Built       |         |
| Туре             |         |
| Block Number     | 980     |
| Listing #        | 553235  |
| Taxes            | 2214.00 |
|                  |         |