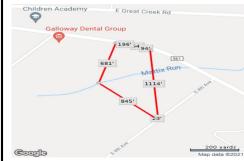

### 216 Jimmie Leeds ave, Galloway Township, NJ, 08205

Price \$399,000.00

|    | PROPERTY DETAILS |         |
|----|------------------|---------|
|    | Total Rooms      |         |
|    | Bedrooms         | 0       |
|    | Baths Full       | 0       |
|    | Baths Half       | 0       |
|    | Year Built       |         |
|    | Туре             |         |
|    | Block Number     | 980     |
|    | Listing #        | 553235  |
| Ε, | Taxes            | 2214.00 |

#### 216 Jimmie Leeds ave, Galloway Township, NJ, 08205

Price \$399,000.00

| PROPERTY DETAILS |         |
|------------------|---------|
| Total Rooms      |         |
| Bedrooms         | 0       |
| Baths Full       | 0       |
| Baths Half       | 0       |
| Year Built       |         |
| Туре             |         |
| Block Number     | 980     |
| Listing #        | 553235  |
| Taxes            | 2214.00 |
|                  |         |