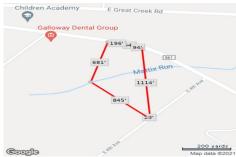

# 216 Jimmie Leeds ave, Galloway Township, NJ, 08205

Price \$499,000.00

| PROPERTY DETAILS |         |
|------------------|---------|
| Total Rooms      |         |
| Bedrooms         | 0       |
| Baths Full       | 0       |
| Baths Half       | 0       |
| Year Built       |         |
| Туре             |         |
| Block Number     | 980     |
| Listing #        | 553235  |
| Taxes            | 2214.00 |

output

Description:

□ info@bergerrealty.com

□ info@bergerrealty.

PROPERTY DETAILS

216 Jimmie Leeds ave, Galloway Township, NJ, 08205

Price \$499,000.00

| FROFERIT DETAILS |         |
|------------------|---------|
| Total Rooms      |         |
| Bedrooms         | 0       |
| Baths Full       | 0       |
| Baths Half       | 0       |
| Year Built       |         |
| Туре             |         |
| Block Number     | 980     |
| Listing #        | 553235  |
| Taxes            | 2214.00 |
|                  |         |