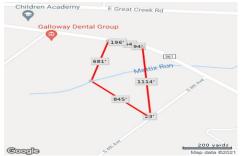

# 216 Jimmie Leeds ave, Galloway Township, NJ, 08205

Price \$499,000.00

| PROPERTY DETAILS |         |
|------------------|---------|
| Total Rooms      |         |
| Bedrooms         | 0       |
| Baths Full       | 0       |
| Baths Half       | 0       |
| Year Built       |         |
| Туре             |         |
| Block Number     | 980     |
| Listing #        | 553235  |
| Taxes            | 2214.00 |

output

Description:

□ info@bergerrealty.com

□ info@bergerrealty.

PROPERTY DETAILS

216 Jimmie Leeds ave, Galloway Township, NJ, 08205

Price \$499,000.00

| FROFERIT DETAILS |         |
|------------------|---------|
| Total Rooms      |         |
| Bedrooms         | 0       |
| Baths Full       | 0       |
| Baths Half       | 0       |
| Year Built       |         |
| Туре             |         |
| Block Number     | 980     |
| Listing #        | 553235  |
| Taxes            | 2214.00 |
|                  |         |