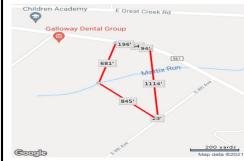

216 Jimmie Leeds ave, Galloway Township, NJ, 08205

Price \$499,000.00

|   | PROPERTY DETAILS | S       |
|---|------------------|---------|
|   | Total Rooms      |         |
|   | Bedrooms         | 0       |
|   | Baths Full       | 0       |
|   | Baths Half       | 0       |
|   | Year Built       |         |
|   | Type             |         |
|   | Block Number     | 980     |
|   | Listing #        | 553235  |
|   | Taxes            | 2214.00 |
| 1 |                  |         |