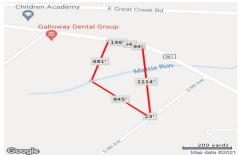

Berger Realty, Inc.
3160 Asbury Avenue
Ocean City, NJ 08226
1-877-237-4371/609-399-0076
info@bergerrealty.com

216 Jimmie Leeds ave, Galloway Township, NJ, 08205

Price \$499,000.00

| PROPERTY DETAILS |         |
|------------------|---------|
| Total Rooms      |         |
| Bedrooms         | 0       |
| Baths Full       | 0       |
| Baths Half       | 0       |
| Year Built       |         |
| Туре             |         |
| Block Number     | 980     |
| Listing #        | 553235  |
| Taxes            | 2214.00 |