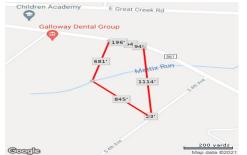

Berger Realty, Inc. 3160 Asbury Avenue Ocean City, NJ 08226 1-877-237-4371 / 609-399-0076 info@bergerrealty.com

output

Description:

material complex co

216 Jimmie Leeds ave, Galloway Township, NJ, 08205

Price \$499,000.00

|   | PROPERTY DETAILS        | 3       |
|---|-------------------------|---------|
|   | Total Rooms<br>Bedrooms | 0       |
|   |                         | 0       |
| _ | Baths Full              | 0       |
|   | Baths Half              | 0       |
|   | Year Built              |         |
|   | Туре                    |         |
|   | Block Number            | 980     |
|   | Listing #               | 553235  |
|   | Taxes                   | 2214.00 |