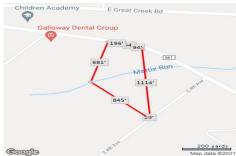

output

Description:

□ info@bergerrealty.com

□ info@bergerrealty.

216 Jimmie Leeds ave, Galloway Township, NJ, 08205

Price \$499,000.00

| PROPERTY DETAILS |         |
|------------------|---------|
| Total Rooms      |         |
| Bedrooms         | 0       |
| Baths Full       | 0       |
| Baths Half       | 0       |
| Year Built       |         |
| Туре             |         |
| Block Number     | 980     |
| Listing #        | 553235  |
| Taxes            | 2214.00 |
|                  |         |