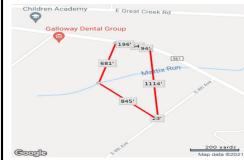

DDODEDTY DETAILS

216 Jimmie Leeds ave, Galloway Township, NJ, 08205

Price \$499,000.00

|   | PROPERTY DETAILS |         |
|---|------------------|---------|
|   | Total Rooms      |         |
|   | Bedrooms         | 0       |
|   | Baths Full       | 0       |
|   | Baths Half       | 0       |
|   | Year Built       |         |
|   | Туре             |         |
|   | Block Number     | 980     |
|   | Listing #        | 553235  |
|   | Taxes            | 2214.00 |
| 1 |                  |         |