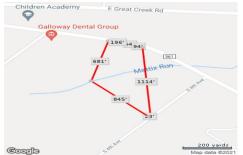

Berger Realty, Inc.
3160 Asbury Avenue
Ocean City, NJ 08226
1-877-237-4371/609-399-0076
info@bergerrealty.com

216 Jimmie Leeds ave, Galloway Township, NJ, 08205

Price \$499,000.00

|   | PROPERTY DETAILS |         |
|---|------------------|---------|
|   | Total Rooms      |         |
|   | Bedrooms         | 0       |
|   | Baths Full       | 0       |
|   | Baths Half       | 0       |
|   | Year Built       |         |
|   | Туре             |         |
|   | Block Number     | 980     |
|   | Listing #        | 553235  |
| 5 | Taxes            | 2214.00 |