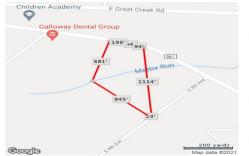

Berger Realty, Inc.
3160 Asbury Avenue
Ocean City, NJ 08226
1-877-237-4371/609-399-0076
info@bergerrealty.com

216 Jimmie Leeds ave, Galloway Township, NJ, 08205

Price \$499,000.00

| PROPERTY DETAIL | S       |
|-----------------|---------|
| Total Rooms     |         |
| Bedrooms        | 0       |
| Baths Full      | 0       |
| Baths Half      | 0       |
| Year Built      |         |
| Туре            |         |
| Block Number    | 980     |
| Listing #       | 553235  |
| Taxes           | 2214.00 |