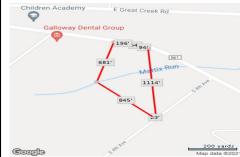

216 Jimmie Leeds ave, Galloway Township, NJ, 08205

Price \$499,000.00

| PROPERTY DET | AILS                                                                              |
|--------------|-----------------------------------------------------------------------------------|
| Total Rooms  | 0                                                                                 |
|              | 0                                                                                 |
| Baths Half   | 0                                                                                 |
| Year Built   |                                                                                   |
| Туре         |                                                                                   |
| Block Number | 980                                                                               |
| Listing #    | 553235                                                                            |
| Taxes        | 2214.00                                                                           |
|              | Total Rooms Bedrooms Baths Full Baths Half Year Built Type Block Number Listing # |