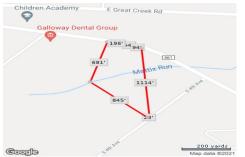

# 216 Jimmie Leeds ave, Galloway Township, NJ, 08205

Price \$399,000.00

| PROPERTY DETAILS        |         |  |
|-------------------------|---------|--|
| Total Rooms<br>Bedrooms | 0       |  |
| Baths Full              | 0       |  |
| Baths Half              | 0       |  |
| Year Built              |         |  |
| Type                    |         |  |
| Block Number            | 980     |  |
| Listing #               | 553235  |  |
| Taxes                   | 2214.00 |  |