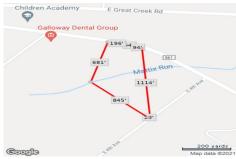

### 216 Jimmie Leeds ave, Galloway Township, NJ, 08205

Price \$399,000.00

| PROPERTI DETAILS | ,       |
|------------------|---------|
| Total Rooms      |         |
| Bedrooms         | 0       |
| Baths Full       | 0       |
| Baths Half       | 0       |
| Year Built       |         |
| Туре             |         |
| Block Number     | 980     |
| Listing #        | 553235  |
| Taxes            | 2214.00 |
|                  |         |