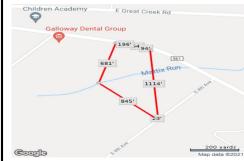

## 216 Jimmie Leeds ave, Galloway Township, NJ, 08205

Price \$499,000.00

| PROPERTY DETAILS |         |
|------------------|---------|
| Total Rooms      |         |
| Bedrooms         | 0       |
| Baths Full       | 0       |
| Baths Half       | 0       |
| Year Built       |         |
| Туре             |         |
| Block Number     | 980     |
| Listing #        | 553235  |
| Taxes            | 2214.00 |

216 Jimmie Leeds ave, Galloway Township, NJ, 08205

Price \$499,000.00

|   | PROPERTY DETAILS | S       |
|---|------------------|---------|
|   | Total Rooms      |         |
|   | Bedrooms         | 0       |
|   | Baths Full       | 0       |
|   | Baths Half       | 0       |
|   | Year Built       |         |
|   | Type             |         |
|   | Block Number     | 980     |
|   | Listing #        | 553235  |
|   | Taxes            | 2214.00 |
| 1 |                  |         |