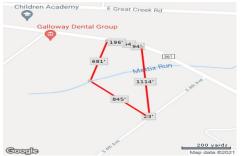

## 216 Jimmie Leeds ave, Galloway Township, NJ, 08205

Price \$499,000.00

| PROPERTY DETAILS |         |
|------------------|---------|
| Total Rooms      |         |
| Bedrooms         | 0       |
| Baths Full       | 0       |
| Baths Half       | 0       |
| Year Built       |         |
| Туре             |         |
| Block Number     | 980     |
| Listing #        | 553235  |
| Taxes            | 2214.00 |

216 Jimmie Leeds ave, Galloway Township, NJ, 08205

Price \$499,000.00

|   | PROPERTY DETAILS | S       |
|---|------------------|---------|
|   | Total Rooms      |         |
|   | Bedrooms         | 0       |
|   | Baths Full       | 0       |
|   | Baths Half       | 0       |
|   | Year Built       |         |
|   | Type             |         |
|   | Block Number     | 980     |
|   | Listing #        | 553235  |
|   | Taxes            | 2214.00 |
| 1 |                  |         |