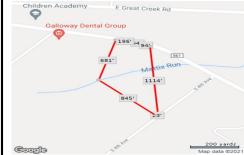

Berger Realty, Inc 1330 Bay Avenue Ocean City, NJ 08226 609-391-1330/609-391-1300 info@bergerrealty.com

info@bergerrealt



0

0

0

980

553235

2214.00

# 216 Jimmie Leeds ave, Galloway Township, NJ, 08205

Price \$499,000.00



## **COMMENTS**

### **PROPERTY FEATURES**

## CONTACT

Scan to see Property page.

Ask for Donna M. Drohan Berger Realty Inc 1330 Bay Avenue, Ocean City Call:

Email to: dmd@bergerrealty.com







Berger Realty, Inc 1330 Bay Avenue Ocean City, NJ 08226 609-391-1330/609-391-1300 info@bergerrealty.com

## 216 Jimmie Leeds ave, Galloway Township, NJ, 08205

Price \$499,000.00



PROPERTY DETAILS **Total Rooms Bedrooms** 0 **Baths Full** 0 **Baths Half** Year Built Type 980 **Block Number** Listing # 553235 **Taxes** 2214.00

## COMMENTS

## **PROPERTY FEATURES**

## CONTACT

Scan to see Property page.

Ask for Donna M. Drohan **Berger Realty Inc** 1330 Bay Avenue, Ocean City

Email to: dmd@bergerrealty.com