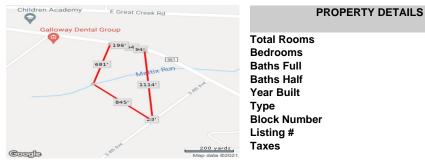

## 216 Jimmie Leeds ave, Galloway Township, NJ, 08205

Price \$499,000.00

PROPERTY DETAILS **Total Rooms Bedrooms** 0 **Baths Full** 0 **Baths Half** Year Built Type 980 **Block Number** Listing # 553235 **Taxes** 2214.00