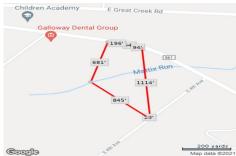

Berger Realty, Inc.
3160 Asbury Avenue
Ocean City, NJ 08226
1-877-237-4371/609-399-0076
info@bergerrealty.com

216 Jimmie Leeds ave, Galloway Township, NJ, 08205

Price \$499,000.00

| PROPERTY DETAILS |         |
|------------------|---------|
| Total Rooms      |         |
| Bedrooms         | 0       |
| Baths Full       | 0       |
| Baths Half       | 0       |
| Year Built       |         |
| Type             |         |
| Block Number     | 980     |
| Listing #        | 553235  |
| Taxes            | 2214.00 |

PROPERTY DETAILS

216 Jimmie Leeds ave, Galloway Township, NJ, 08205

Price \$499,000.00

| TROI ENTI DETAILS |              | LIAILO  |
|-------------------|--------------|---------|
|                   | Total Rooms  |         |
|                   | Bedrooms     | 0       |
|                   | Baths Full   | 0       |
|                   | Baths Half   | 0       |
|                   | Year Built   |         |
|                   | Туре         |         |
|                   | Block Number | 980     |
|                   | Listing #    | 553235  |
|                   | Taxes        | 2214.00 |
| 1                 |              |         |