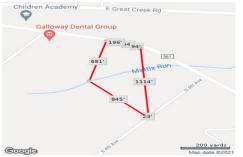

Berger Realty, Inc.
3160 Asbury Avenue
Ocean City, NJ 08226
1-877-237-4371/609-399-0076
info@bergerrealty.com

216 Jimmie Leeds ave, Galloway Township, NJ, 08205

Price \$499,000.00

| PROPERTY DETAILS |         |
|------------------|---------|
| Total Rooms      |         |
| Bedrooms         | 0       |
| Baths Full       | 0       |
| Baths Half       | 0       |
| Year Built       |         |
| Type             |         |
| Block Number     | 980     |
| Listing #        | 553235  |
| Taxes            | 2214.00 |

PROPERTY DETAILS

216 Jimmie Leeds ave, Galloway Township, NJ, 08205

Price \$499,000.00

| TROI ENTI DETAILS |              | LIAILO  |
|-------------------|--------------|---------|
|                   | Total Rooms  |         |
|                   | Bedrooms     | 0       |
|                   | Baths Full   | 0       |
|                   | Baths Half   | 0       |
|                   | Year Built   |         |
|                   | Туре         |         |
|                   | Block Number | 980     |
|                   | Listing #    | 553235  |
|                   | Taxes        | 2214.00 |
| 1                 |              |         |