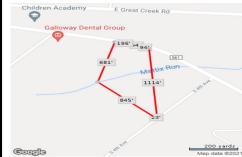

Berger Realty, Inc 1330 Bay Avenue Ocean City, NJ 08226



0

0

0

980

609-391-1330/609-391-1300 info@bergerrealty.com

# 216 Jimmie Leeds ave, Galloway Township, NJ, 08205

Price \$499,000.00



## **COMMENTS**

### **PROPERTY FEATURES**

## CONTACT

Scan to see Property page.



Ask for Adelaide Misal Berger Realty Inc 1330 Bay Avenue, Ocean City Call: 609-204-4084

Email to: ahm@bergerrealty.com







Berger Realty, Inc 1330 Bay Avenue Ocean City, NJ 08226 609-391-1330/609-391-1300 info@bergerrealty.com

PROPERTY DETAILS



216 Jimmie Leeds ave, Galloway Township, NJ, 08205

Price \$499,000.00



| THOI ENTI DETAILS |              | LIAILO  |
|-------------------|--------------|---------|
|                   | Total Rooms  |         |
|                   | Bedrooms     | 0       |
|                   | Baths Full   | 0       |
|                   | Baths Half   | 0       |
|                   | Year Built   |         |
|                   | Туре         |         |
|                   | Block Number | 980     |
|                   | Listing #    | 553235  |
|                   | Taxes        | 2214.00 |
| 1                 |              |         |

## **COMMENTS**

### **PROPERTY FEATURES**

## CONTACT

Scan to see Property page.



Ask for Adelaide Misal **Berger Realty Inc** 1330 Bay Avenue, Ocean City Call: 609-204-4084

Email to: ahm@bergerrealty.com