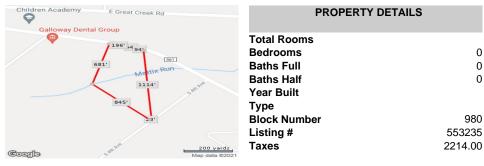

PROPERTY DETAILS

216 Jimmie Leeds ave, Galloway Township, NJ, 08205

Price \$499,000.00

| THOI ENTI DETAILS |              | LIAILO  |
|-------------------|--------------|---------|
|                   | Total Rooms  |         |
|                   | Bedrooms     | 0       |
|                   | Baths Full   | 0       |
|                   | Baths Half   | 0       |
|                   | Year Built   |         |
|                   | Туре         |         |
|                   | Block Number | 980     |
|                   | Listing #    | 553235  |
|                   | Taxes        | 2214.00 |
| 1                 |              |         |