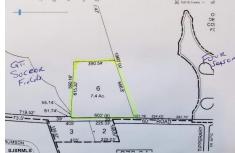

## **COMMENTS**

7.4 acres subject to wetlands delineation and other government approvals. The wetlands map from NJDEP shows the entire site is potentially a wetland. The map is a screening tool and accuracy should be verified by a possible buyer. There is also a possible federally endangered species (a bat) and a threatened species (barred owl) associated with this area. Field inspecti...