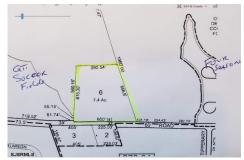

## COMMENTS

7.4 acres subject to wetlands delineation and other government approvals. The wetlands map from NJDEP shows the entire site is potentially a wetland. The map is a screening tool and accuracy should be verified by a possible buyer. There is also a possible federally endangered species (a bat) and a threatened species (barred owl) associated with this area. Field inspecti...