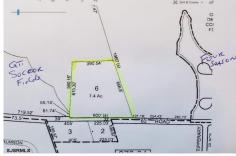

# COMMENTS

7.4 acres residential lot that can possibly be subdivided into 3, 2 acre building lots subject to wetlands delineation and other government approvals....