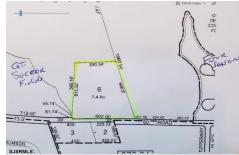

# **COMMENTS**

7.4 acres residential lot that can possibly be subdivided into 3, 2 acre building lots subject to wetlands delineation and other government approvals....