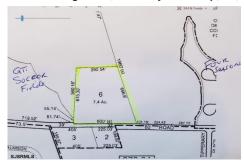

### **COMMENTS**

7.4 acres residential lot that can possibly be subdivided into 3, 2 acre building lots subject to wetlands delineation and other government approvals....

# **COMMENTS**

7.4 acres residential lot that can possibly be subdivided into 3, 2 acre building lots subject to wetlands delineation and other government approvals....