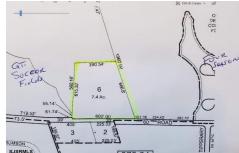

### **COMMENTS**

7.4 acres residential lot that can possibly be subdivided into 3, 2 acre building lots subject to wetlands delineation and other government approvals....

# **COMMENTS**

7.4 acres residential lot that can possibly be subdivided into 3, 2 acre building lots subject to wetlands delineation and other government approvals....